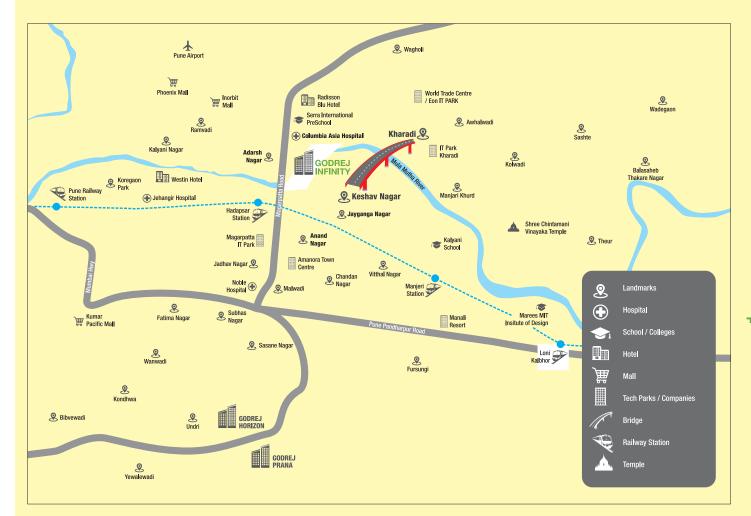

# LOCATION MAP - KESHAVNAGAR, PUNE

A serene and growing locality in Pune, Keshavnagar promises excellent connectivity

#### m EDUCATIONAL INSTITUTES

Orbis School - 1.5 km Serra International Pre-school - 3.1 km Eon Gyanankur School – 4.5 km Pharmacy College - 5 km

#### IT/COMMERCIAL

Fon IT Park - 3.5 km World Trade Centre - 3.5 km Zensar IT Park – 3.5 km Magarpatta IT Park - 3.5 km

#### HOSPITAL

Columbia Asia Hospital – 3 km Rakshak Hospital - 5 km Noble Hospital - 6 km Sahyadri Hospital - 6 km

#### 屢 SHOPPING MALL

Amanora Town Centre – 3 km Seasons Mall - 3 km Nitesh Hub – 4.5 km Inorbit Mall - 6.5 km Phoenix Market City - 7 km

Sanctioned bridge on Mula Mutha river will connect Keshavnagar to Kharadi\*

HOTELS Radisson Hotel - 3.5 km | Westin Hotel - 4.5 km

Ĥ PUNE RAILWAY STATION - 8.5 KM

A PUNE INTERNATIONAL AIRPORT - 10.5 KM

- MAGARPATTA CITY 3.5 km
- KALYANI NAGAR 5 km
- KOREGAON PARK 5.5 km
- HADAPSAR 6 km

• KHARADI – 3.5 km