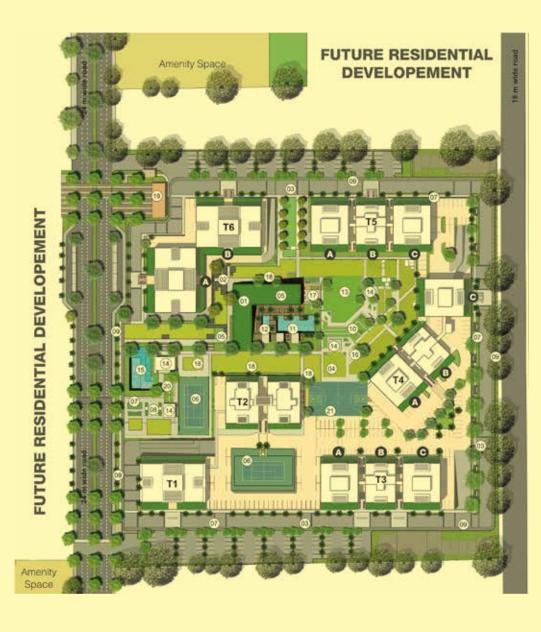

# MASTER Layout plan

- 01 Clubhouse
- 02 Outdoor Yoga Meditation Zone
- 03 Jogging Track/Walking Track
- 04 Children's Play Area
- 05 Outdoor Sit-outs
- 06 Tennis Court
- 07 Acupressure Walkways
- 08 Senior Citizen's Zone
- 09 Cycle Track
- 10 Amphitheater
- 11 Swimming Pool

- 12 Kids' Pool
- 13 Party Lawn
- 14 Pavilion
- 15 Water Body
- 16 Sand Pit
- 17 Party Deck
- 18 Community Greens
- 19 Convenient Shopping
- 20 Outdoor Board Games
- 21 Basket Ball Court